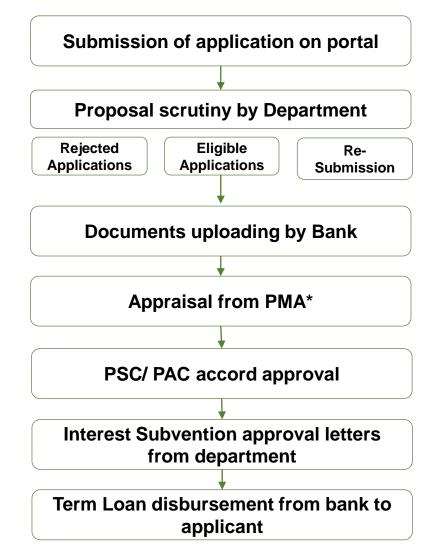

#### **AHIDF: Online Application**

## Step 1

Applicant can start its journey of online loan application form through "Apply for Loan" and "Login" buttons available on homepage.

# Step 2

Applicant may register itself through its Mobile number. Verification of Mobile Number shall be done through OTP.

# Step 3

After successful registration through Mobile No., applicant shall start filling its online loan application form.

# Step 4

After filling the application form, Applicant shall upload the applicable documents on the portal.

# Step 5

After uploading documents, applicant shall get an option to submit its loan application to a Preferred lender. After the selection, application will be submitted.

# Step 6

After successful submission of online loan application form, applicant shall move to application status window where it can check the status of its application.