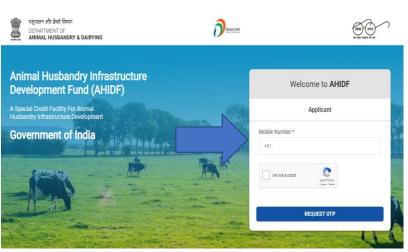

# Step 2

Applicant may register itself through its Mobile number. Verification of Mobile Number shall be done through OTP.