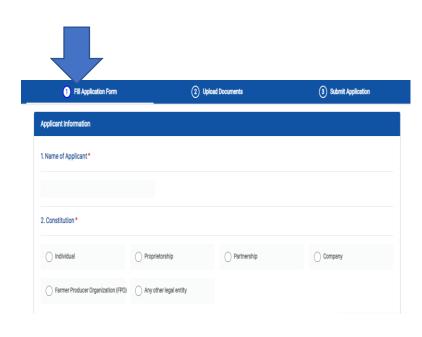

# Step 3

After successful registration through Mobile No., applicant shall start filling its online loan application form.