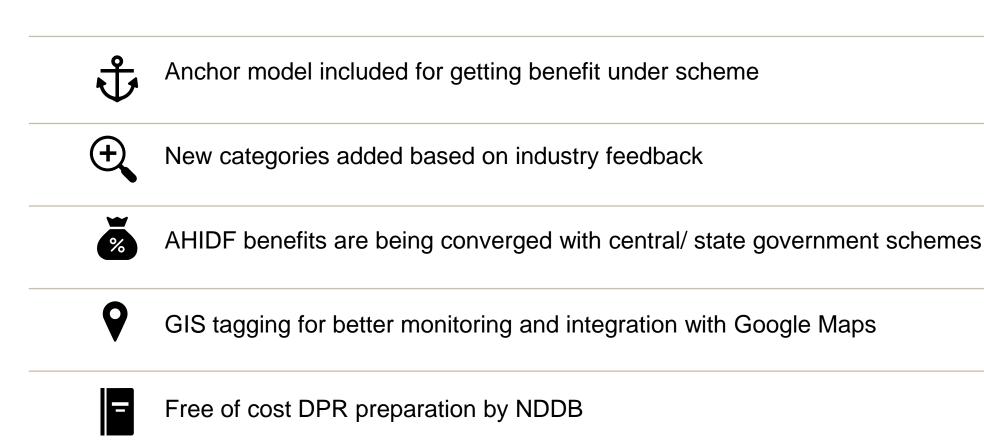

No ceiling on the loan amount

Loan up to 90% of the estimated/actual project cost

Convergence with capital subsidy schemes of other ministries or state level schemes

Ease of application process through online portal on ahidf.udyamimitra.in

#### **Engagement with NDDB for DPR Preparation**

- ➤ Department has engaged National Dairy Development Board (NDDB) to take initiatives for DPR preparation of applicants.
- > Major initiative to handhold the entrepreneurs mainly engaged in Dairy related activities.