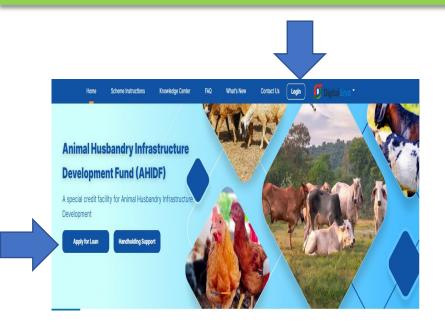

## Step 1

Applicant can start its journey of online loan application form through "Apply for Loan" and "Login" buttons available on homepage.