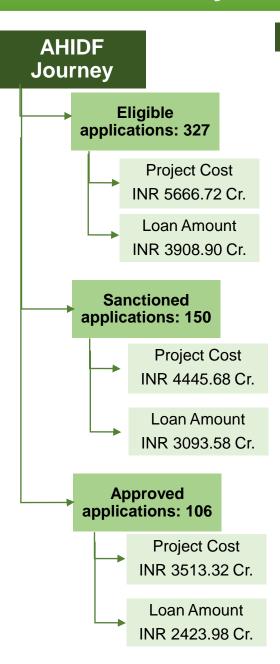

ttons available on homepage.

# Step 2

Applicant may register itself through its Mobile number. Verification of Mobile Number shall be done through OTP.

# Step 3

After successful registration through Mobile No., applicant shall start filling its online loan application form.

#### **AHIDF: Online Application**





# Step 4

After filling the application form, Applicant shall upload the applicable documents on the portal.

# Step 5

After uploading documents, applicant shall get an option to submit its loan application to a Preferred lender. After the selection, application will be submitted.

# Step 6

After successful submission of online loan application form, applicant shall move to application status window where it can check the status of its application.

#### **AHIDF Journey**



#### **Projects of animal feed sanctioned (State-wise)** No. of Project(s) - 1 Capacity (MT/Annum) - 10000 No. of Project(s) - 1 No. of Project(s) - 1 Employment - 20 Capacity (MT/Annum) - 31200 Capacity (MT/Annum) - 42000 Employment – 105 Employment – 50 No. of Project(s) - 4 Capacity (MT/Annum) - 468000 No. of Project(s) -7i m... Employment - 358 Capacity (MT/Annum) - 447800 Pra... Employment – 1342 Punjab No. of Project(s) - 1 No. of Project(s) -2Uttara... Capacity (MT/Annum) - 28800 Capacity (MT/Annum) - 391200 Employment – 1105 Employment – 25 No. of Project(s) – 1 Uttar Pradesh Rajasthan No. of Project(s) - 2 Capacity (MT/Annum) - 31200 Assam Capacity (MT/Annum) - 73200 Employment – 55 Bihar M... Employment – 155 No. of Project(s) - 1 Capacity (MT/Annum) - 27000 No. of Project(s) -