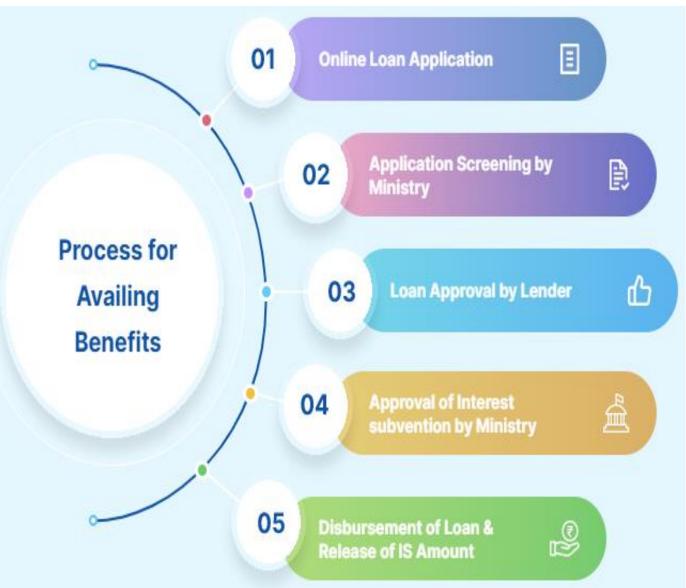

## Step 1

Applicant can start its journey of online loan application form through "Apply for Loan" and "Login" buttons available on homepage.

# Step 2

Applicant may register itself through its Mobile number. Verification of Mobile Number shall be done through OTP.

# Step 3

After successful registration through Mobile No., applicant shall start filling its online loan application form.

# Step 4

After filling the application form, Applicant shall upload the applicable documents on the portal.

# Step 5

After uploading documents, applicant shall get an option to submit its loan application to a Preferred lender. After the selection, application will be submitted.

# Step 6

After successful submission of online loan application form, applicant shall move to application status window where it can check the status of its application.