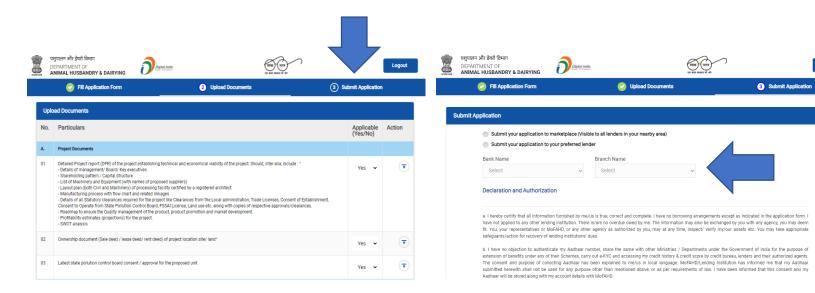

# Step 4

After filling the application form, Applicant shall upload the applicable documents on the portal.

# Step 5

After uploading documents, applicant shall get an option to submit its loan application to a Preferred lender. After the selection, application will be submitted.

# Step 6

After successful submission of online loan application form, applicant shall move to application status window where it can check the status of its application.