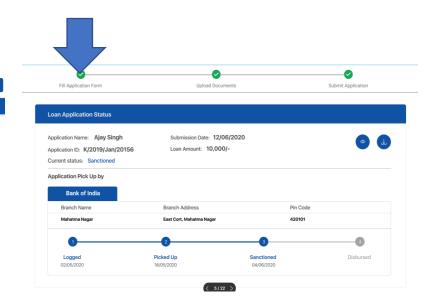

#### **AHIDF: Online Application**

## Step 1

Applicant can start its journey of online loan application form through "Apply for Loan" and "Login" buttons available on homepage.

# Step 2

Applicant may register itself through its Mobile number. Verification of Mobile Number shall be done through OTP.

# Step 3

After successful registration through Mobile No., applicant shall start filling its online loan application form.

# Step 4

After filling the application form, Applicant shall upload the applicable documents on the portal.

# Step 5

After uploading documents, applicant shall get an option to submit its loan application to a Preferred lender. After the selection, application will be submitted.

# Step 6

After successful submission of online loan application form, applicant shall move to application status window where it can check the status of its application.